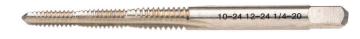

## Replacement Tap for Cat. No. 627-20

Replacement tip for the Klein Triple Taps tool. Add machine screws to just about any material from metal to wood. Use it to form new threads, re-form burred threads or clean out plaster obstructions. Rethreads to next larger size if threads are stripped.

## **Specifications**

| Application: | Replacement for 626 and 627-20 | For Use With: | Cat. Nos. 626, 627-20 |
|--------------|--------------------------------|---------------|-----------------------|
| Tap Sizes:   | 10-24, 12-24, 1/4-20           | Weight:       | 0.06 oz (1.8 g)       |