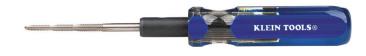

## Triple Taps 6-32, 8-32, 10-24

This is your go-to tool when creating new threads. Add machine screws to just about any material from metal to wood. Use it to form new threads, reform burred threads or clean out plaster obstructions. Each tap size rethreads to next larger size if threads are stripped.

## **Specifications**

| Tap Sizes:  | 6-32, 8-32, 10-24 | Overall Length: | 7.125" (18.1 cm) |
|-------------|-------------------|-----------------|------------------|
| Color Code: | Blue              | Weight:         | 3.2 oz (91 g)    |