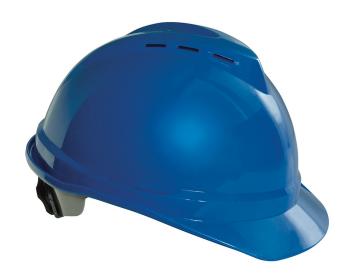

## Advance® Hard Cap, Blue

The lightweight design provides added comfort on the job. The built-in vents let cool air flow in while warm air flows out. The Glareguard™ under the brim reduces reflective glare. Lateral contours above the ear allows for easy integration of hearing protection. This style features a plain front with the Klein Tools Logo and American Flag on the back.

## **Specifications**

| Shell Color: | Blue | Weight: | 13.4 oz (381 g) |
|--------------|------|---------|-----------------|
|              |      |         |                 |