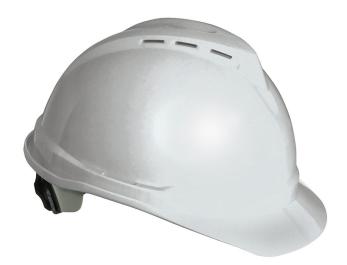

## Advance® Hard Cap, White

The lightweight design provides added comfort on the job. The built-in vents let cool air flow in while warm air flows out. The Glareguard™ under the brim reduces reflective glare. Lateral contours above the ear allows for easy integration of hearing protection. This style features a plain front with the Klein Tools Logo and American Flag on the back.

## **Specifications**

| Shell Color: | White | Weight: | 13.4 oz (381 g) |
|--------------|-------|---------|-----------------|
|              |       |         |                 |