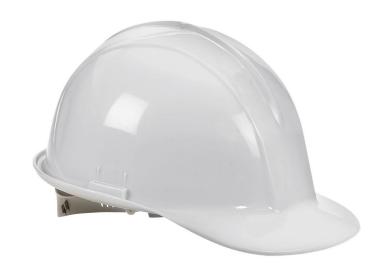

## Standard Hard Cap, White

This standard size hard hat fits head sizes 6-8. Full 6-point head gear suspension provides a comfortable fit. The rain trough helps keep the neck dry. A porous brow pad promotes ventilation to keep you dry and comfortable.