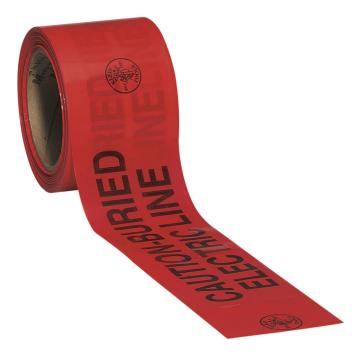

## Caution Tape, Barricade, CAUTION-BURIED ELECTRIC LINE, Red, 1000-Foot

Klein's Barricade and Warning tape keeps your worksite safe by letting all know there is buried electric line nearby. Bold, black lettering on a bright, longlasting red background will be hard to miss. Tape material is rugged to withstand the elements of any site.

## **Specifications**

| Legend:         | CAUTION-BURIED ELECTRIC LINE | Color:         | Black on Bright Red |
|-----------------|------------------------------|----------------|---------------------|
| Overall Length: | 1000' (305 m)                | Overall Width: | 3" (7.6 cm)         |
| Weight:         | 3.5 lb (1.6 kg)              |                |                     |