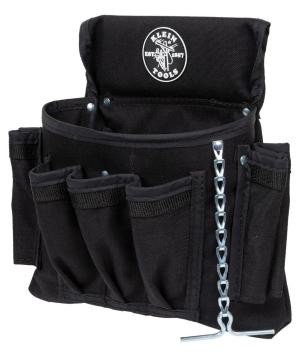

PowerLine<sup>™</sup> Series Electrician Tool Pouch, 18-Pocket

Klein Tool's durable PowerLine<sup>™</sup> tool pouch will help keep your tools handy. These heavy-duty pouches are constructed of double layered 1000D washable Cordura® material. They are reinforced with rivets, double nylon stitching, and heavy-duty nylon webbing. Oversized pockets have reinforced bottoms for extra carrying capacity and puncture resistance. The PowerLine tool pouches are lightweight and comfortable in warm climates and pliable in cold climates, and there's no break-in period — they naturally form and hug the body for everyday comfort.

## **Specifications**

| Number of Pockets: | 18                                     | Material:      | Cordura®        |
|--------------------|----------------------------------------|----------------|-----------------|
| Belt Connection:   | Tunnel                                 | Belt Width:    | 2.5" (6.4 cm)   |
| Overall Length:    | 11" (27.9 cm)                          | Overall Width: | 3.75" (9.5 cm)  |
| Overall Height:    | 12" (30.5 cm)                          | Color:         | Black           |
| Included:          | 18-Pocket Tool Pouch; Chain Tape Thong | Weight:        | 13.9 oz (395 g) |