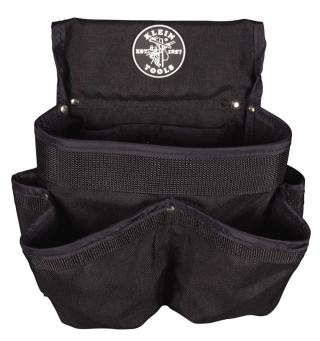

## PowerLine<sup>™</sup> Series Tool Pouch, 8-Pocket

Klein Tool's durable PowerLine<sup>™</sup> tool pouch will help keep your tools handy. These heavy-duty pouches are constructed of double layered 1000D washable Cordura® material. They are reinforced with rivets, double nylon stitching, and heavy-duty nylon webbing. Oversized pockets have reinforced bottoms for extra carrying capacity and puncture resistance. The PowerLine tool pouches are lightweight and comfortable in warm climates and pliable in cold climates, and there's no break-in period — they naturally form and hug the body for everyday comfort.

## **Specifications**

| Number of Pockets: | 8             | Material:      | Cordura®        |
|--------------------|---------------|----------------|-----------------|
| Belt Connection:   | Tunnel        | Belt Width:    | 2.5" (6.4 cm)   |
| Overall Length:    | 11" (27.9 cm) | Overall Width: | 2.25" (5.7 cm)  |
| Overall Height:    | 12" (30.5 cm) | Weight:        | 11.8 oz (336 g) |