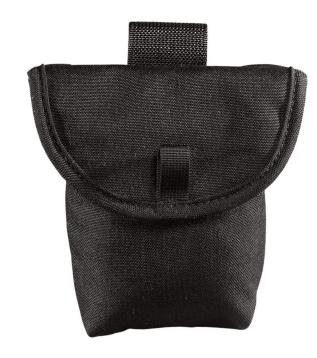

## Powerline™ Closeable Pouch

Keep loose parts secure on the job site in Klein Tools' PowerLine Closeable Pouch. This sizeable pouch is great for holding fasteners, nails, wire nuts, or any other small parts. It has a belt attachment for easy access while at work.

## **Specifications**

| Special Features: | Velcro® Closure      | Belt Connection: | Tunnel          |
|-------------------|----------------------|------------------|-----------------|
| Belt Width:       | Up to 2.25" (5.7 cm) | Overall Length:  | 7.5" (19.1 cm)  |
| Overall Width:    | 2.25" (5.7 cm)       | Overall Height:  | 6.75" (17.2 cm) |
| Color:            | Black                | Weight:          | 3.8 oz (109 g)  |