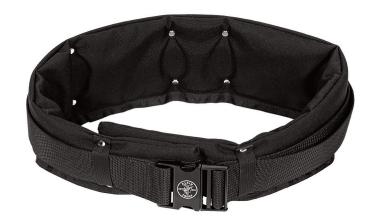

## PowerLine™ Padded Tool Belt, Medium

Right out of the package, you'll feel like you've been wearing it for years. Constructed of double layered 1000 denier Cordura® fabric, this heavy duty tool belt naturally forms and hugs the body for comfortable, everyday use. Double nylon-stitched and rivet reinforced for exceptional resistance to abrasion, punctures, and tearing. Lightweight and comfortable in warm climates, soft and pliable in cold climates.

## **Specifications**

| Waist Size: | 32" to 36" (81.3 to 91.4 cm) | Overall Width: | 2" (5.1 cm) |
|-------------|------------------------------|----------------|-------------|
| Material:   | Nylon Web with Metal Buckle  | Belt Width:    | 2" (5.1 cm) |
| Weight:     | 15.2 oz (431 g)              |                |             |