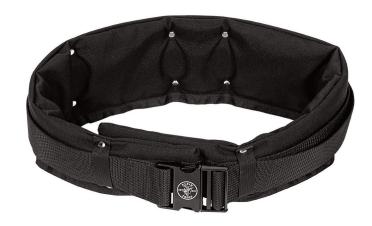

## PowerLine™ Padded Tool Belt, Large

Right out of the package, you'll feel like you've been wearing it for years. Constructed of double layered 1000 denier Cordura® fabric, this heavy duty tool belt naturally forms and hugs the body for comfortable, everyday use. Double nylon-stitched and rivet reinforced for exceptional resistance to abrasion, punctures, and tearing. Lightweight and comfortable in warm climates, soft and pliable in cold climates.

## **Specifications**

| Waist Size: | 36" to 40" (91.4 to 101.6 cm)        | Overall Width: | 2" (5.1 cm) |
|-------------|--------------------------------------|----------------|-------------|
| Material:   | Cordura® Nylon Web with Metal Buckle | Belt Width:    | 2" (5.1 cm) |
| Weight:     | 1.0 lb (0.5 kg)                      |                |             |