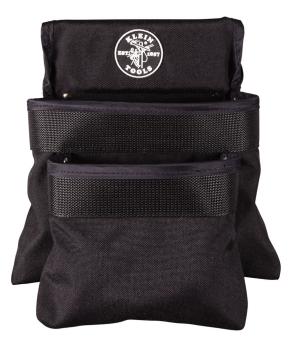

## PowerLine<sup>™</sup> Series Utility Pouch, 2-Pocket

Klein Tool's durable PowerLine<sup>™</sup> tool pouch will help keep your tools handy. These heavy-duty pouches are constructed of double layered 1000D washable Cordura® material. They are reinforced with rivets, double nylon stitching, and heavy-duty nylon webbing. Oversized pockets have reinforced bottoms for extra carrying capacity and puncture resistance. The PowerLine tool pouches are lightweight and comfortable in warm climates and pliable in cold climates, and there's no break-in period — they naturally form and hug the body for everyday comfort.

## **Specifications**

| Number of Pockets: | 2             | Material:      | Cordura®        |
|--------------------|---------------|----------------|-----------------|
| Belt Connection:   | Tunnel        | Belt Width:    | 2.5" (6.4 cm)   |
| Overall Length:    | 11" (27.9 cm) | Overall Width: | 2" (5.1 cm)     |
| Overall Height:    | 12" (30.5 cm) | Weight:        | 10.2 oz (290 g) |