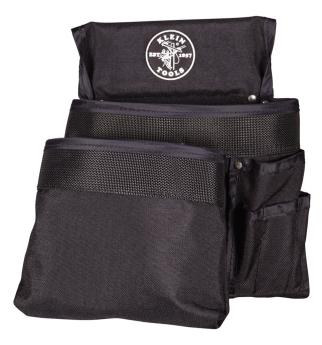

## Tool Pouch, PowerLine<sup>™</sup> Series 8-Pocket Tool Pouch, Black Nylon

Klein Tool's durable PowerLine<sup>™</sup> tool pouch will help keep your tools handy. These heavy-duty pouches are constructed of double layered 1000D washable Cordura® material. They are reinforced with rivets, double nylon stitching, and heavy-duty nylon webbing. Oversized pockets have reinforced bottoms for extra carrying capacity and puncture resistance. The PowerLine tool pouches are lightweight and comfortable in warm climates and pliable in cold climates, and there's no break-in period — they naturally form and hug the body for everyday comfort.

## **Specifications**

| Number of Pockets: | 8             | Material:      | Cordura®        |
|--------------------|---------------|----------------|-----------------|
| Belt Connection:   | Tunnel        | Belt Width:    | 2.5" (6.4 cm)   |
| Overall Length:    | 11" (27.9 cm) | Overall Width: | 6" (15.2 cm)    |
| Overall Height:    | 12" (30.5 cm) | Weight:        | 13.3 oz (376 g) |