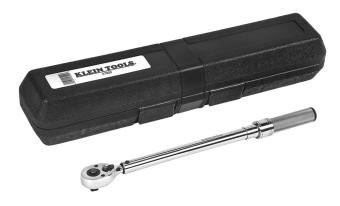

## 3/8-Inch Torque Wrench Square Drive 14-Inch Length

Klein's Torque-Sensing Wrenches are micro-adjustable for increased accuracy. They are easy to read and adjust with a quick release lever. Rely on this torque wrench to tighten your bolts to the best spec possible.

## **Specifications**

| Drive Size: | 0.375"(1 cm)                                                                  | Range:          | 10 to 100 ft. lb. (13.6 to 135.6 Nm) |
|-------------|-------------------------------------------------------------------------------|-----------------|--------------------------------------|
| Standard:   | N.I.S.T. Traceable Calibration Certificate<br>Meeting ASME Standard of +/- 4% | Overall Length: | 14.125" (35.9 cm)                    |
| Weight:     | 2.0 lb (0.9 kg)                                                               |                 |                                      |