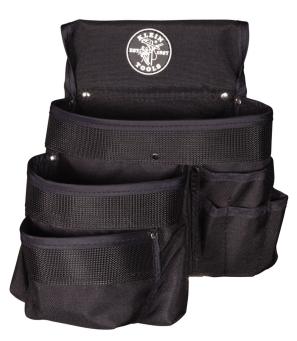

## PowerLine<sup>™</sup> Series Tool Pouch, 9-Pocket

Klein Tool's durable PowerLine<sup>™</sup> tool pouch will help keep your tools handy. These heavy-duty pouches are constructed of double layered 1000D washable Cordura® material. They are reinforced with rivets, double nylon stitching, and heavy-duty nylon webbing. Oversized pockets have reinforced bottoms for extra carrying capacity and puncture resistance. The PowerLine tool pouches are lightweight and comfortable in warm climates and pliable in cold climates, and there's no break-in period — they naturally form and hug the body for everyday comfort.

## **Specifications**

| Number of Pockets: | 9             | Material:      | Cordura®        |
|--------------------|---------------|----------------|-----------------|
| Belt Connection:   | Tunnel        | Belt Width:    | 2.5" (6.4 cm)   |
| Overall Length:    | 11" (27.9 cm) | Overall Width: | 3" (7.6 cm)     |
| Overall Height:    | 12" (30.5 cm) | Weight:        | 14.7 oz (417 g) |