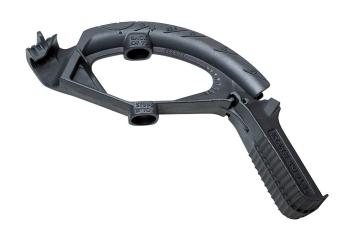

## 1-1/4-Inch Iron Conduit Bender Head

Klein Tools Conduit Bender Head is designed to handle thin wall EMT up to 1-1/4-Inch and rigid IMC up to 1-Inch thick. Made from Iron with Klein's advanced casting process for the ultimate in core strength and durability. This head works with the Klein Handle (Cat. No. 51429) which is sold separately.