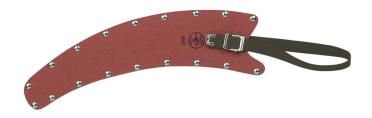

## Tool Guard for Pole Saw

Klein Tools' Tool Guard will protect the blade on your pole saw and yourself. This sheath is designed to work with pole pruning saws. It is riveted all along the edge of the guard to ensure the saw blade stays protected.

## **Specifications**

| Application:      | Protect Both Tool and User                               | Number of Pockets: | 1                                    |
|-------------------|----------------------------------------------------------|--------------------|--------------------------------------|
| Special Features: | Securely Riveted and Equipped with Adjustable Web Straps | Material:          | 1/16" (0.2 cm) Vulcanized Hard Fiber |
| Overall Length:   | 16" (40.6 cm)                                            | Weight:            | 6.4 oz (181 g)                       |