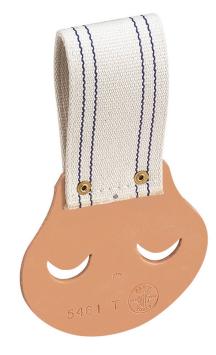

## Spud Wrench Holder, Tunnel Connection

Klein Tools' Spud Wrench Holder can hold up to two construction wrenches. It's made of durable cotton webbing and leather. Loop fits belts up to 2-Inch wide.

## **Specifications**

| Material:      | Leather           | Belt Connection: | Cotton Web Tunnel |
|----------------|-------------------|------------------|-------------------|
| Belt Width:    | Up to 2" (5.1 cm) | Overall Length:  | 6" (15.2 cm)      |
| Overall Width: | 1" (2.5 cm)       | Overall Height:  | 10" (25.4 cm)     |
| Color:         | Natural           | Weight:          | 4.2 oz (118 g)    |