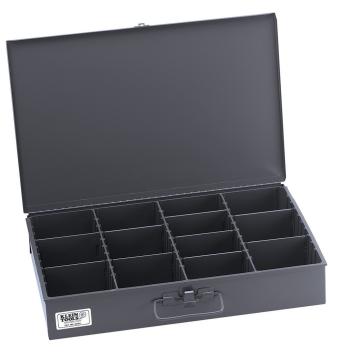

## Adjustable Compartment Parts Storage Box, X-Large

The Klein Tools Adjustable Compartment Storage Box is an excellent way to store small tools and parts. Movable dividers in this parts box allow compartment sections to be arranged and sized as desired. This storage box is built of high-impact styrene for jobsite durability.

## **Specifications**

| Special Features:       | adjustable-compartment parts drawer with 3 fixed partitions and 9 movable dividers. | Overall Length:    | 12" (30.5 cm) |
|-------------------------|-------------------------------------------------------------------------------------|--------------------|---------------|
| Overall Height:         | 3" (7.6 cm)                                                                         | Overall Width:     | 18" (45.7 cm) |
| Number of Compartments: | Adjustable                                                                          | Compartment Sizes: | Adjustable    |
| Weight:                 | 7.0 lb (3.2 kg)                                                                     |                    |               |