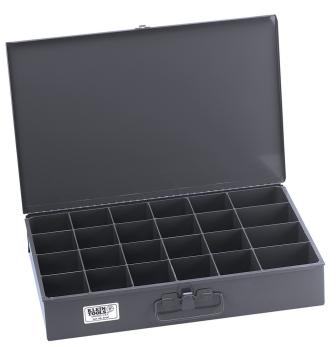

## Parts Storage Box, Extra-Large 24 Compartments

Klein Tools Extra-Large Compartment Storage Boxes are an excellent way to store small tools and parts. They are offered in a wide variety of compartment sizes and arrangements to aid in organization. These storage boxes are built of high-impact styrene for jobsite durability.

## **Specifications**

| Overall Length:    | 12" (30.5 cm)                                                                 | Overall Height:         | 3" (7.6 cm)     |
|--------------------|-------------------------------------------------------------------------------|-------------------------|-----------------|
| Overall Width:     | 18" (45.7 cm)                                                                 | Number of Compartments: | 24              |
| Compartment Sizes: | 20 Each 2.75" x 2.875" (7 x 7.3 cm) and<br>Four 3.75" x 2.875" (9.5 x 7.3 cm) | Weight:                 | 8.0 lb (3.6 kg) |