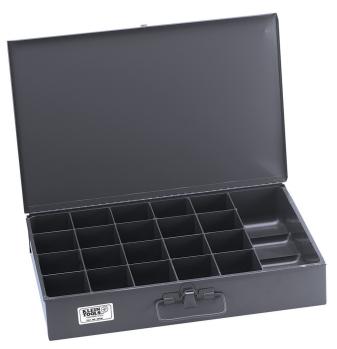

## Extra-Large 21-Compartment Storage Box

Klein storage boxes are offered with a choice of compartment sizes and arrangements. Boxes feature strong, rigid, heavy-duty welded construction. Full-length piano hinged covers are designed to stay open for ease of access.

## **Specifications**

| Overall Length:         | 12" (30.5 cm)   | Overall Height:    | 3" (7.6 cm)                                                                   |
|-------------------------|-----------------|--------------------|-------------------------------------------------------------------------------|
| Overall Width:          | 18" (45.7 cm)   | Material:          | Steel                                                                         |
| Number of Compartments: | 21              | Compartment Sizes: | 20 Each 2.75" x 2.875" (7 x 7.3 cm) and<br>One 3.75 x 11.875" (9.5 x 30.2 cm) |
| Weight:                 | 7.0 lb (3.2 kg) |                    |                                                                               |