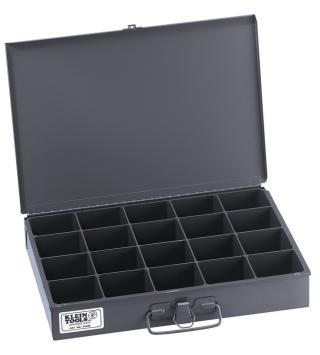

## Mid-Size 20-Compartment Storage Box

Klein storage boxes are offered with a choice of compartment sizes and arrangements. Boxes feature strong, rigid, heavy-duty welded construction. Full-length piano hinged covers are designed to stay open for ease of access.

## **Specifications**

| Overall Length:    | 9.75" (24.8 cm)                | Overall Height:         | 2" (5.1 cm)     |
|--------------------|--------------------------------|-------------------------|-----------------|
| Overall Width:     | 13.313" (33.8 cm)              | Number of Compartments: | 20              |
| Compartment Sizes: | 2.625" x 2.313" (6.7 x 5.9 cm) | Weight:                 | 4.5 lb (2.0 kg) |