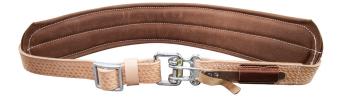

## Padded Leather Quick-Release Belt, Extra-Large

Klein's Padded Leather Belt combines comfort and safety. The quick-release buckle lets you immediately disengage the belt if needed. A thick leather belt pad provides a nice cushion for the back when you're on your feet for prolonged periods. One-way release snaps keep the pad in place. Made of heavy-duty leather for long life.

## **Specifications**

| Туре:             | Quick Release     | Application:    | Safety and Back Support        |
|-------------------|-------------------|-----------------|--------------------------------|
| Special Features: | One-Way Release   | Waist Size:     | 46" to 54" (116.8 to 137.2 cm) |
| Material:         | Leather           | Color:          | Tan                            |
| Closure Type:     | Buckle            | Overall Length: | 58" (147.3 cm)                 |
| Overall Height:   | 5" (12.7 cm)      | Overall Width:  | 5" (1.3 cm)                    |
| Weight:           | 2.15 lb (0.98 kg) |                 |                                |