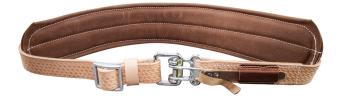

## Padded Leather Quick-Release Belt, Medium

Klein's Padded Leather Belt combines comfort and safety. The quick-release buckle lets you immediately disengage the belt if needed. A thick leather belt pad provides a nice cushion for the back when you're on your feet for prolonged periods. One-way release snaps keep the pad in place. Made of heavy-duty leather for long life.