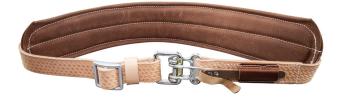

## Padded Leather Quick-Release Belt, Large

Klein's Padded Leather Belt combines comfort and safety. The quick-release buckle lets you immediately disengage the belt if needed. A thick leather belt pad provides a nice cushion for the back when you're on your feet for prolonged periods. One-way release snaps keep the pad in place. Made of heavy-duty leather for long life.

## **Specifications**

| Туре:             | Quick Release     | Application:    | Safety and Back Support        |
|-------------------|-------------------|-----------------|--------------------------------|
| Special Features: | One-Way Release   | Waist Size:     | 38" to 46" (96.5 cm to 117 cm) |
| Material:         | Leather           | Color:          | Tan                            |
| Closure Type:     | Buckle            | Overall Length: | 50" (127 cm)                   |
| Overall Height:   | 5" (12.7 cm)      | Overall Width:  | 5" (1.3 cm)                    |
| Weight:           | 2.10 lb (0.95 kg) |                 |                                |