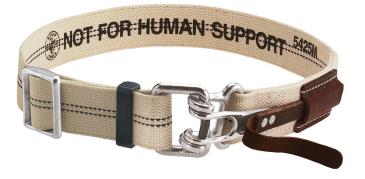

## Tool Belt with Quick Release Buckle, XL

Klein's Tool Belt features a forged, quick-release buckle for emergency situations where the user has to quickly disengage the belt (e.g. working over water or in grain elevators). Belt is made of a mildew-resistant blend of cotton/polyester webbing for comfort and strength. Comfort and safety all in one.

## **Specifications**

| Waist Size: | 38" to 58" (96.5 to 147.3 cm) | Overall Width: | 2" (5.1 cm)     |
|-------------|-------------------------------|----------------|-----------------|
| Belt Width: | 2" (5.1 cm)                   | Weight:        | 1.7 lb (0.8 kg) |