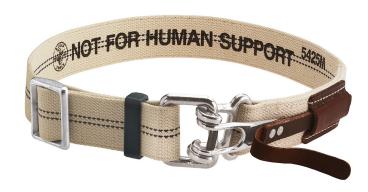

## Tool Belt with Quick Release Buckle, M

Klein's Tool Belt features a forged, quick-release buckle for emergency situations where the user has to quickly disengage the belt (e.g. working over water or in grain elevators). Belt is made of a mildew-resistant blend of cotton/polyester webbing for comfort and strength. Comfort and safety all in one.

## **Specifications**

| Waist Size: | 30" to 44" (76.2 to 111.8 cm) | Overall Width: | 2" (5.1 cm)     |
|-------------|-------------------------------|----------------|-----------------|
| Belt Width: | 2" (5.1 cm)                   | Weight:        | 1.5 lb (0.7 kg) |