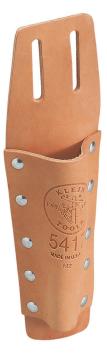

## Bull Pin Holder with Slotted Connection, Leather

The Klein Tools Bull-Pin Holder holds all standard bull pins. It's made of leather and riveted to make it more durable. Holder can be attached to belts up to 2-Inch (5.1 cm) wide.

## **Specifications**

| Material:      | Leather            | Belt Connection: | Slotted        |
|----------------|--------------------|------------------|----------------|
| Belt Width:    | Up to 2'' (5.1 cm) | Overall Length:  | 3.25" (8.3 cm) |
| Overall Width: | 2" (5.1 cm)        | Overall Height:  | 11" (27.9 cm)  |
| Weight:        | 3.5 oz (100 g)     |                  |                |