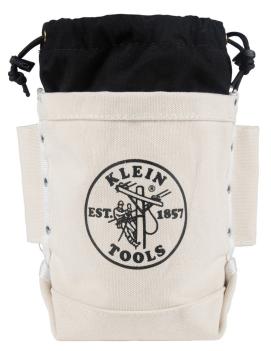

## Bolt Bag, Top Closing Tool Pouch with Tunnel Connect, 5 x 10 x 9-Inch

This Klein Tools Top Closing Bolt bag has a drawstring top to keep small tools and parts from falling out. It's made of heavy duty canvas. Plus, it has loops on each side to hold standard bull-pins.

## **Specifications**

| Number of Pockets: | 2                 | Special Features: | Top Close       |
|--------------------|-------------------|-------------------|-----------------|
| Material:          | No. 4 Canvas      | Belt Connection:  | Tunnel          |
| Belt Width:        | Up to 3" (7.6 cm) | Overall Length:   | 5" (12.7 cm)    |
| Overall Width:     | 10" (25.4 cm)     | Overall Height:   | 9" (22.9 cm)    |
| Color:             | Natural/Black     | Weight:           | 13.9 oz (395 g) |