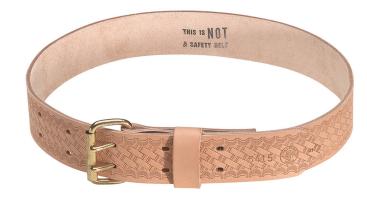

## Heavy-Duty Embossed Tool Belt, Medium

This Klein Tools Heavy-Duty Medium Embossed Tool Belt features leather material embossed with a basket-weave pattern for added style. Stop searching through your tool bag. Klein Tools' tool belts help provides separate storage for needed tools, gloves and parts for easy access. The belt is secured by a double-tongue buckle and is made to fit 36-44-inch waist sizes.

## **Specifications**

| Waist Size:    | 36" to 44" (91.4 to 111.8 cm) | Overall Length: | 47" (119.4 cm) |
|----------------|-------------------------------|-----------------|----------------|
| Overall Width: | 2" (5.1 cm)                   | Material:       | Leather        |
| Belt Width:    | 2" (5.1 cm)                   | Color:          | Tan            |
| Weight:        | 10.2 oz (290 g)               |                 |                |