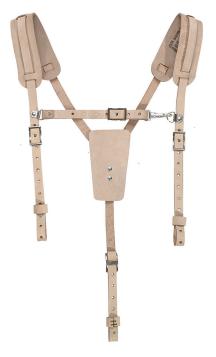

Soft Leather Work Belt Suspenders

Tired of lugging heavy tool belts from jobsite to jobsite? Klein's Soft Leather Work Belt Suspenders help redistribute tool belt weight with soft leather straps. Adjustable for a customized fit.

## **Specifications**

| Application: | Redistribute Tool Belt Weight | Overall Width: | 2.25"(5.1 cm)   |
|--------------|-------------------------------|----------------|-----------------|
| Material:    | Leather                       | Color:         | Light Brown     |
| Size:        | One Size Fits Most            | Weight:        | 15.3 oz (433 g) |