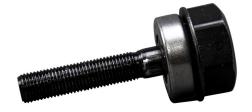

## Knockout Draw Stud 3/8-Inch x 2-5/8-Inch

For use in hydraulic drivers. Punch and die are required for operation. Draw stud's flat end designed to guide punch for faster thread engagement.

## **Specifications**

| Туре:           | Knockout Draw Stud | Size:           | 3/8" x 2-5/8" (1 x 6.7 cm) |
|-----------------|--------------------|-----------------|----------------------------|
| Overall Length: | 1" (2.5 cm)        | Overall Height: | 2.625" (6.7 cm)            |
| Overall Width:  | 1" (2.5 cm)        | Weight:         | 0.2 oz (91 g)              |