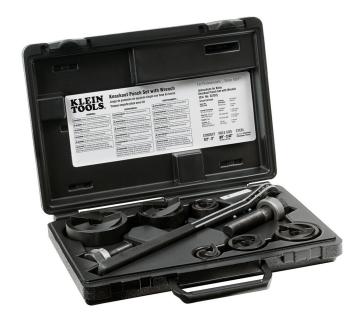

## **Knockout Punch Set with Wrench**

The Klein Tools knockout punch set with wrench is a great solution for electrical professionals and enthusiasts alike. This set features a 1-Inch ratcheting wrench, knockout punches, dies, and draw studs for conduit sizes ranging from 1/2 to 2-Inch. With a cutting capacity of 10 gauge mild steel, it also handles materials like aluminum, fiberglass, and plastic as well. Built for precision and efficiency, this kit ensures clean and accurate hole punches while splitting slugs for easy removal.

## **Specifications**

Included:

Six Different Size Knockout Punches and Dies, Two Draw Studs and Ratcheting Box End Wrench