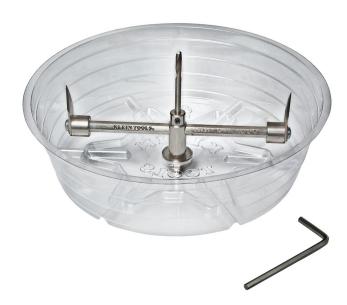

The Adjustable Hole saw from Klein Tools quickly and smoothly cuts clean holes in drywall and ceiling tiles. Typical DIY and VDV applications include can lights, speaker holes and sprinkler systems. Blades adjust to cut holes from 2-Inch (51 mm) to 7-Inch (178 mm) in diameter.

## **Specifications**

| Туре:             | Quick Cutter Adjustable Saw          | Application: | Quickly and Smoothly Cut Cleaner Holes in<br>Drywall and Ceiling Tiles |
|-------------------|--------------------------------------|--------------|------------------------------------------------------------------------|
| Special Features: | Fits most 3/8" and 1/2" Drill Chucks | Range:       | 2" to 7" (5.1 to 17.8 cm)                                              |
| Hole Diameter:    | 2" to 7" (5.1 to 17.8 cm)            | Weight:      | 5.0 oz (149.6 g)                                                       |