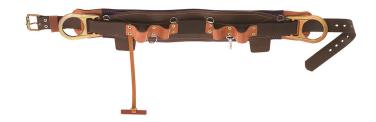

## Fixed Body Belt Style 5268N 28-Inch

## **Specifications**

| Special Features: | Straight Double Bar D Rings, Rolled-Edge<br>Leather, Suspender Rings | Waist Size:              | 53" to 45" (134.6 to 114.3 cm) |
|-------------------|----------------------------------------------------------------------|--------------------------|--------------------------------|
| Material:         | Leather, Nylon, Klein-Kord with Alloy Steel<br>Hardware              | Color:                   | Brown                          |
| Closure Type:     | Forged Single Tongue Buckle                                          | Number of Anchor Points: | 2                              |
| Standard:         | OSHA, ASTM, and CSA                                                  | Overall Width:           | 4.75" (12.1 cm)                |
| Weight:           | 4.08 lb (1.9 kg)                                                     |                          |                                |