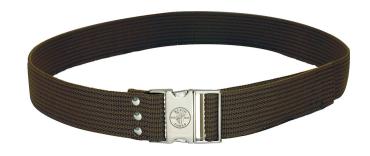

## Adjustable PolyWeb Tool Belt

The Klein Tools Webbed-Polypropylene Adjustable Tool Belt is constructed of heavy-duty 2-Inch wide polypropylene webbing. This belt will adjust to fit waist sizes up to 48-Inch. Made in the USA of global components.

## **Specifications**

| Special Features: | Rugged Metal Buckle | Waist Size: | 32" to 48" (81.3 to 121.9 cm) |
|-------------------|---------------------|-------------|-------------------------------|
| Overall Width:    | 2" (5.1 cm)         | Material:   | Polypropylene                 |
| Belt Width:       | 2" (5.1 cm)         | Weight:     | 9.6 oz (272 g)                |