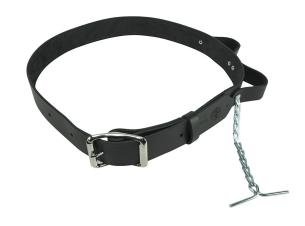

## Electrician's Leather Tool Belt, Large

Keep all your pouches and holders together with this general-purpose tool belt. Designed to carry tunnel-loop and slotted tool pouches and holders. Durable construction for long life.

## **Specifications**

| Waist Size: | 38" to 46" (96.5 to 116.8 cm) | Overall Length: | 54" (137.2 cm) |
|-------------|-------------------------------|-----------------|----------------|
| Belt Width: | 1.5" (3.8 cm)                 | Weight:         | 8 oz (227 g)   |