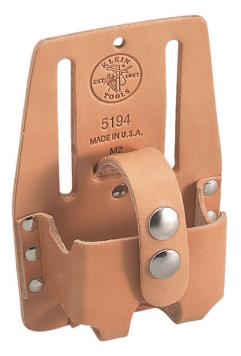

## Tape Measure Holder, Leather, Small

Keep your tape measure nearby with this tool holder pouch. Perfect for carrying small-sized (10-foot [3.05 m] to 12-foot [3.66 m]) power return rules. Lightweight and fits easily on your belt. Cut-out sides for easy access to tape.

## **Specifications**

| Belt Connection: | Slotted      | Belt Width:    | Up to 2.5" (6.4 cm) |
|------------------|--------------|----------------|---------------------|
| Overall Length:  | 4" (10.2 cm) | Overall Width: | 2" (5.1 cm)         |
| Overall Height:  | 6" (15.2 cm) | Weight:        | 2.6 oz (73 g)       |
| For Use With:    | 93116        |                |                     |