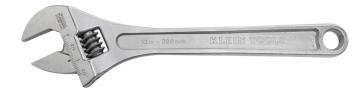

## Adjustable Wrench, Extra Capacity, 12-Inch

Klein Tools' 12-Inch (305 mm) capacity Adjustable Wrench is made of forged, heat-treated alloy steel for strength and light weight. Precision-machined jaws are assembled by hand to ensure smooth operation. Contoured handles make them comfortable to use.

## **Specifications**

| Jaw Capacity:  | 1.5" (3.8 cm)      | Overall Length: | 12.25" (31.1 cm) |
|----------------|--------------------|-----------------|------------------|
| Material:      | Alloy Steel        | Handle Color:   | Chrome           |
| Handle Finish: | High-Polish Chrome | Weight:         | 1.7 lb (0.8 kg)  |