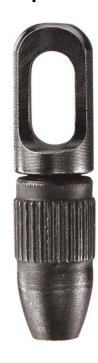

## Steel Fish Tape Swivel Eyelet

For use with 1/8-Inch (3 mm) wide steel fish tapes. The swivel head design helps prevent kinks and allows smoother, easier fishing in tight turns. High capacity eyelet holds up to five #12 unstripped wires or seven #10 bare wires.

## **Specifications**

| Diameter: | 3/16" (0.5 cm) | Overall Length: | 1.5" (3.8 cm) |
|-----------|----------------|-----------------|---------------|
| Material: | Steel          | Weight:         | 0.5 oz (14 g) |