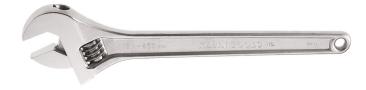

## Adjustable Wrench Standard Capacity, 24-Inch

Klein Tools' 24-Inch (610 mm) Standard Capacity Adjustable Wrench is made of forged, heat-treated alloy steel for maximum strength and light weight. The precision-machined jaws are individually chosen and assembled by hand to ensure smooth operation. Contoured, tapered handles make them comfortable to use.

## **Specifications**

| Jaw Capacity: | 2.5" (6.4 cm)   | Overall Length: | 24" (61 cm)        |
|---------------|-----------------|-----------------|--------------------|
| Handle Color: | Chrome          | Handle Finish:  | High-Polish Chrome |
| Weight:       | 7.8 lb (3.5 kg) |                 |                    |