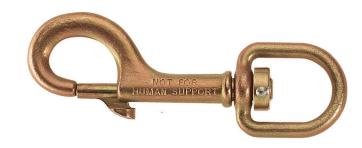

## Swivel Hook with Plunger Latch

The Klein Tools 750-pound 1/2-Inch Steel Swivel Hook with Plunger Latch is made from forged steel. It can hold up to 750 pounds. The swivel action of the clevis allows smooth rotation to help prevent accidental fouling into secondary wires.

## **Specifications**

| Swivel Opening: | 1.188" x 1" (3 x 2.5 cm) | Throat Opening: | 0.625" (1.6 cm) |
|-----------------|--------------------------|-----------------|-----------------|
| Overall Length: | 5" (12.7 cm)             | Weight:         | 4.8 oz (136 g)  |