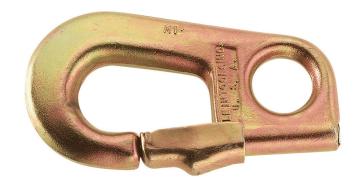

## Heavy-Duty Snap Hook for Block and Tackle

Klein's Heavy-Duty Snap Hook snaps on with one hand. Sheaves are strong, yet lightweight aluminum alloy with all-bronze bushings. Rugged, durable design for the toughest job sites.

## **Specifications**

| Eye I.D.:       | 0.938" (2.4 cm) | Throat Opening: | 1" (2.5 cm)     |  |
|-----------------|-----------------|-----------------|-----------------|--|
| Overall Length: | 5" (12.7 cm)    | Weight:         | 13.4 oz (381 g) |  |