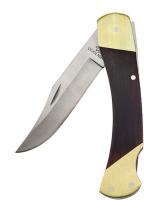

## Sportsman Knife, 3-3/8-Inch Drop Point Blade

Klein's Sportsman Knife is the perfect tool for your extracurricular activities. The blade is stainless steel for long life. Ergonomic handle provides firm, comfortable grip. Add this one to your fishing, home or work tool box or bag.

## **Specifications**

| Special Features: | Includes Leather Snap Case with Belt Loop | Lock Style:    | Lockback        |
|-------------------|-------------------------------------------|----------------|-----------------|
| Blade Type:       | Clip Point                                | Blade Length:  | 3.375" (8.6 cm) |
| Blade Material:   | Stainless Steel                           | Handle Color:  | Wood with Brass |
| Handle Material:  | Ebony Wood                                | Length Closed: | 5" (12.7 cm)    |
| Overall Length:   | 8.75" (22.2 cm)                           | Weight:        | 6.6 oz (187 g)  |