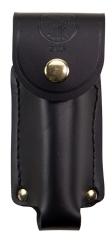

## **Specifications**

| Special Features: | Includes Leather Snap Case with Belt Loop | Lock Style:    | Lockback        |
|-------------------|-------------------------------------------|----------------|-----------------|
| Blade Type:       | Clip Point                                | Blade Length:  | 3.375" (8.6 cm) |
| Blade Material:   | Stainless Steel                           | Handle Color:  | Wood with Brass |
| Handle Material:  | Ebony Wood                                | Length Closed: | 5" (12.7 cm)    |
| Overall Length:   | 8.75" (22.2 cm)                           | Weight:        | 6.6 oz (187 g)  |