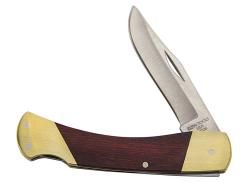

## Sportsman Knife, 2-5/8-Inch Stainless Steel Blade

Klein's Sportsman Knife is the perfect tool for your extracurricular activities. The blade is stainless steel for long life. Ergonomic handle provides firm, comfortable grip. Add this one to your fishing, home or work tool box or bag.

## **Specifications**

| Special Features: | Ergonomic Handle | Lock Style:      | Lockback                |
|-------------------|------------------|------------------|-------------------------|
| Blade Type:       | Clip Point       | Blade Length:    | 2.625" (6.7 cm)         |
| Blade Material:   | Stainless Steel  | Handle Type:     | Curved with Big Bolster |
| Handle Color:     | Wood with Brass  | Handle Material: | Ebony Wood              |
| Length Closed:    | 3.75" (9.5 cm)   | Overall Length:  | 6.375" (16.2 cm)        |
| Weight:           | 2.6 oz (74 g)    |                  |                         |