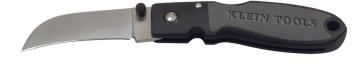

## Lightweight Lockback Knife 2-1/2-Inch Sheepfoot Blade, Black Handle

This general purpose knife is a great addition to your tool box or utility drawer. Easily opens with one hand. The stainless blade is rounded and hardened for safety and durability. The nylon handle will take the stand up to the harshest job sites.

## **Specifications**

| Special Features: | Compact and Lightweight | Lock Style:    | Lockback      |
|-------------------|-------------------------|----------------|---------------|
| Blade Type:       | Sheepsfoot              | Blade Length:  | 2.5" (6.4 cm) |
| Blade Material:   | AUS 8 Stainless Steel   | Handle Color:  | Black         |
| Handle Material:  | Nylon Resin             | Length Closed: | 3.5" (8.9 cm) |
| Overall Length:   | 6" (15.2 cm)            | Weight:        | 1.5 oz (43 g) |