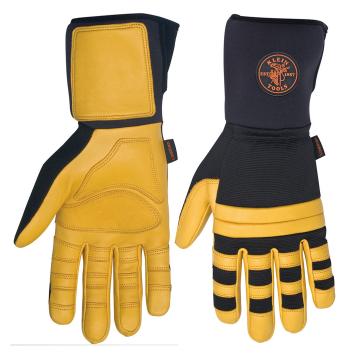

## Catalog No. 40084

Lineman Work Glove Extra Large

Durably constructed to withstand the day-to-day abuse linemans' hands take. The 4-Inch (10.2 cm) leather and Neoprene cuffs with side vents offer protection from the outside elements. Designed by linemen for the lineman.

## **Specifications**

| Special Features: | Padded Knuckles, Reinforced Leather<br>Palm/Fingertips/Thumb, Easy Pull-On style | Material: | Leather        |
|-------------------|----------------------------------------------------------------------------------|-----------|----------------|
| Size:             | Extra-Large                                                                      | Weight:   | 8.8 oz (249 g) |