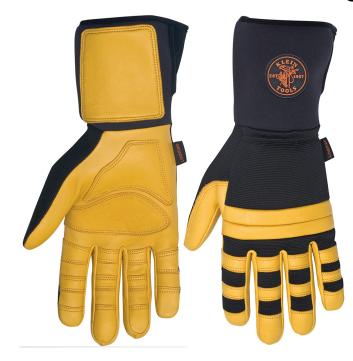

## Lineman Work Glove Large

Durably constructed to withstand the day-to-day abuse linemans' hands take. The 4-Inch (102 mm) leather and Neoprene cuffs with side vents offer protection from the outside elements. Designed by linemen for the lineman.

## **Specifications**

| Special Features: | Padded Knuckles, Reinforced Leather<br>Palm/Fingertips/Thumb, Easy Pull-On style | Material: | Leather        |
|-------------------|----------------------------------------------------------------------------------|-----------|----------------|
| Size:             | Large                                                                            | Weight:   | 8.2 oz (231 g) |