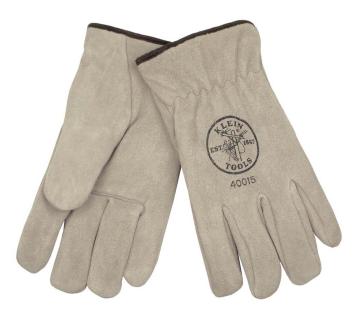

## Lined Drivers Gloves, Suede Cowhide, X-Large

These tough, sueded cowhide leather gloves are made for durability. The gunn cut provides better wear and comfort from seams that are placed away from wear surfaces to increase longevity. The lining and snug wrist are designed to keep hands warm.

## **Specifications**

| Material: | Leather     | Color:  | Gray           |
|-----------|-------------|---------|----------------|
| Size:     | Extra-Large | Weight: | 8.2 oz (231 g) |