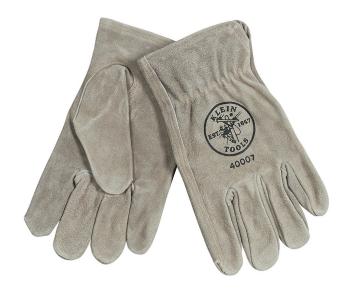

## Cowhide Driver's Gloves, Extra-Large

These tough cowhide suede gloves are designed for durability. The "easy-action thumb" unique design allows leather to conform to your thumb and hand. The gunn cut provides better wear and comfort from seams that are placed away from wear surfaces to increase longevity.

## **Specifications**

| Material: | Leather     | Color:  | Gray           |
|-----------|-------------|---------|----------------|
| Size:     | Extra-Large | Weight: | 4.8 oz (136 g) |